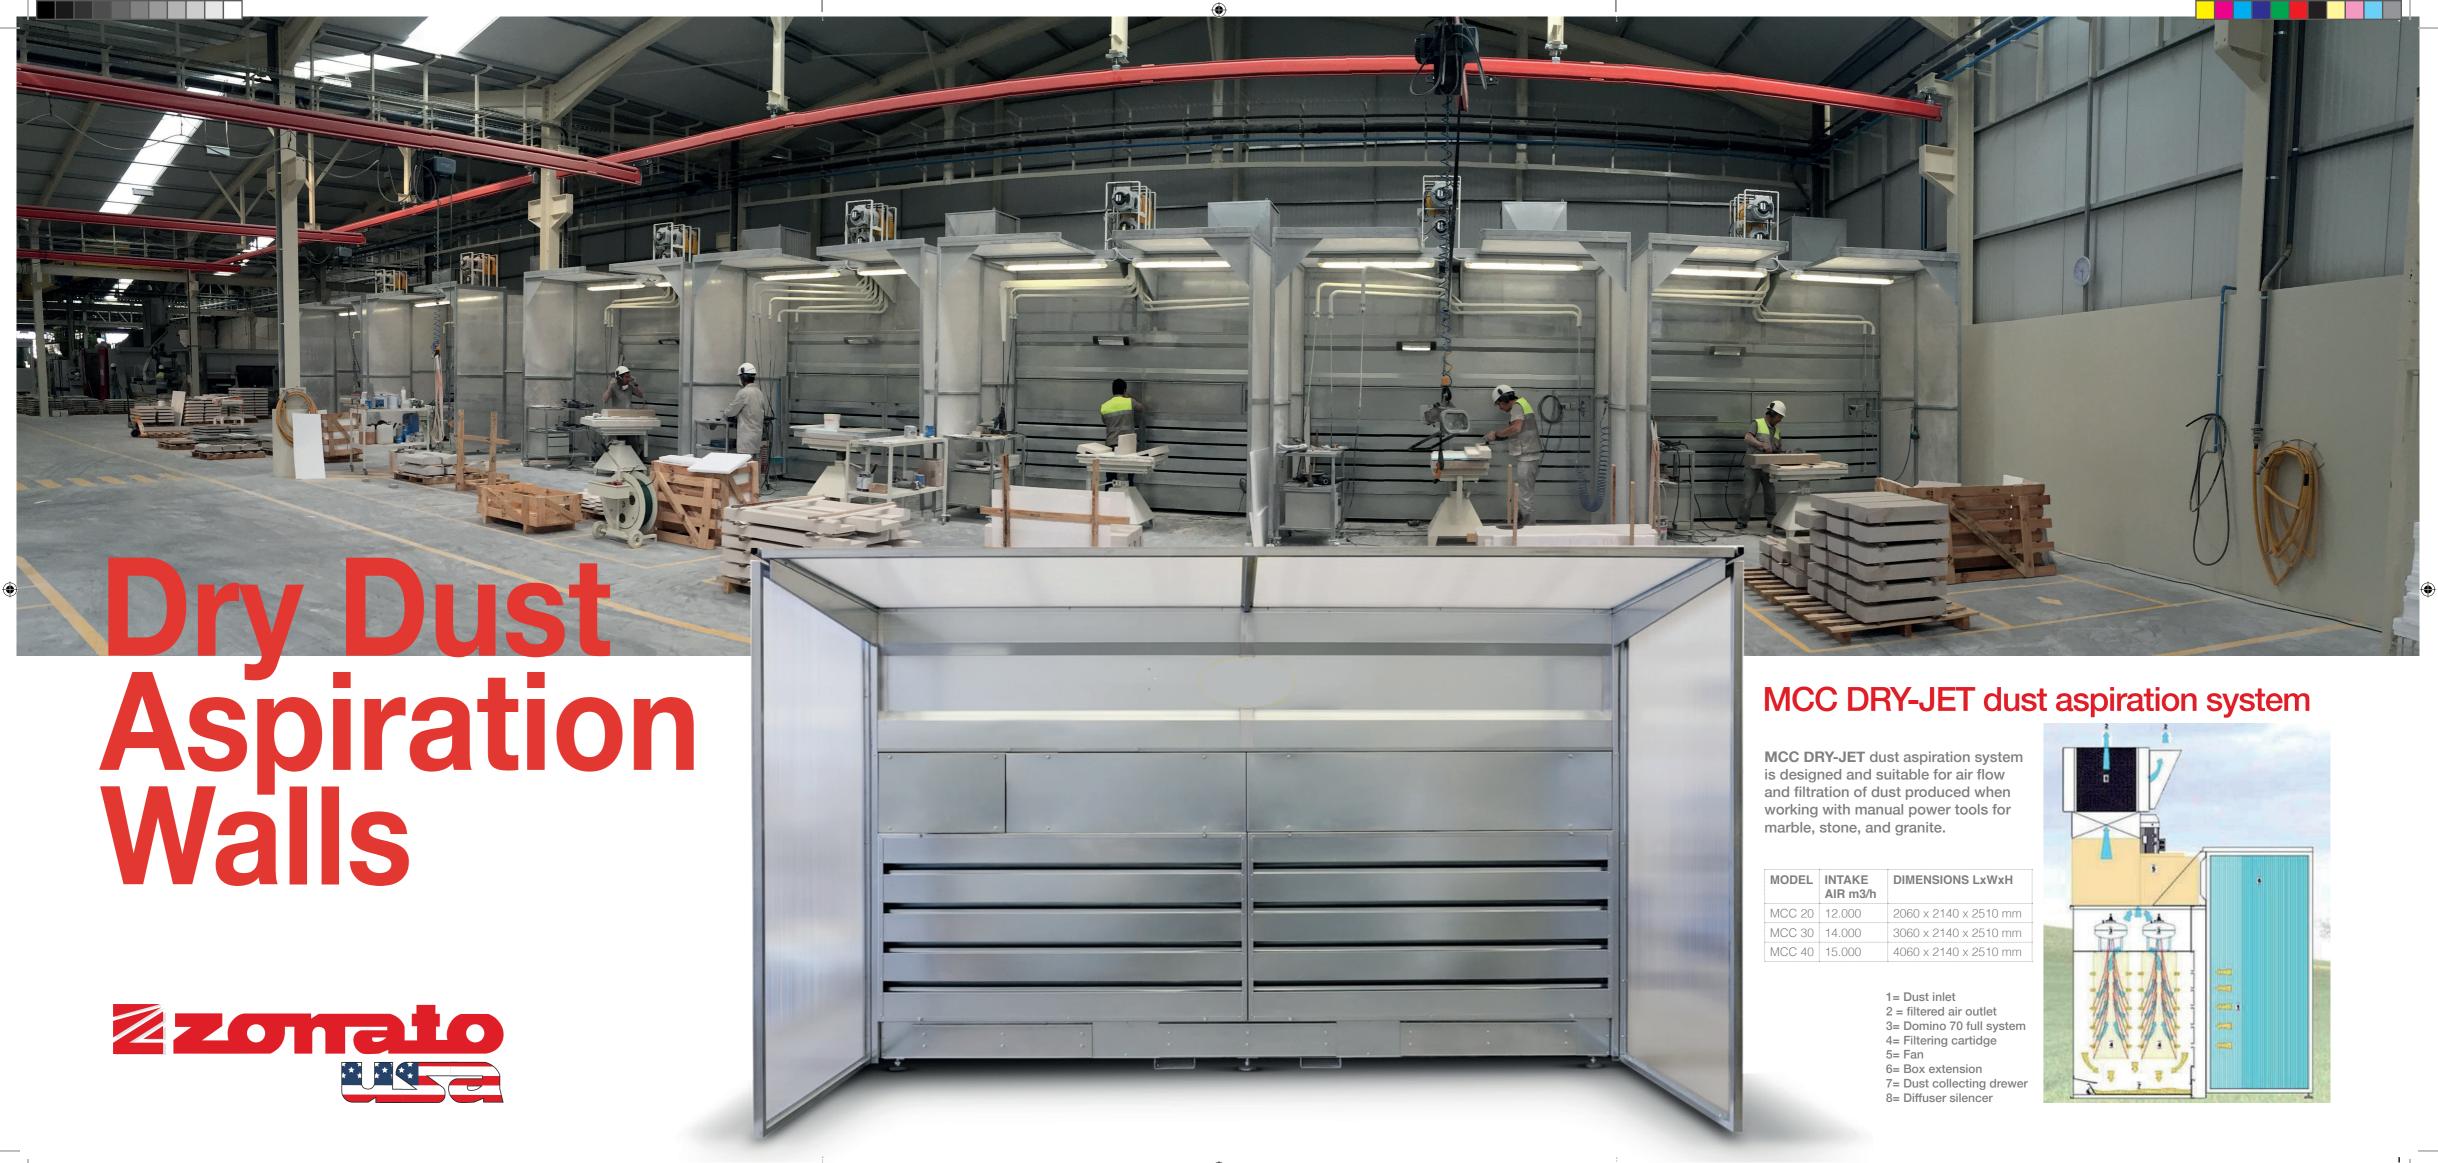

SUPPLY  | SUCKED AIR<br>QUANTITY | FILTERS-TEFLON<br>POLYESTER<br>CARTRIDGES | FILTER SIZE         | OVERALL<br>DIMENSIONS    |
|--|----------|--------------------|---------------|------------------------|-------------------------------------------|---------------------|--------------------------|
|  | MONOCUBO | 2,2 kW             | 400 V - 50 Hz | 1900 m3/h              | N. 4                                      | ø 326 MM<br>L300 mm | 900 x 1100 x<br>1500 mm  |
|  | BICUBO   | 3 kW               | 400 V - 50 Hz | 3800 m3/h              | N. 4                                      | ø 326 MM<br>L600 mm | 1300 x 1300 x<br>2100 mm |



Legal Unit Address:
94 Sunset Ave. - Selden NY11784
Phone: +1 (631) 236-6528

E-mail: zonatousa@gmail.com - zonato@zonato.eu



depliantDust2020.indd 1-3



06/03/20 10:15