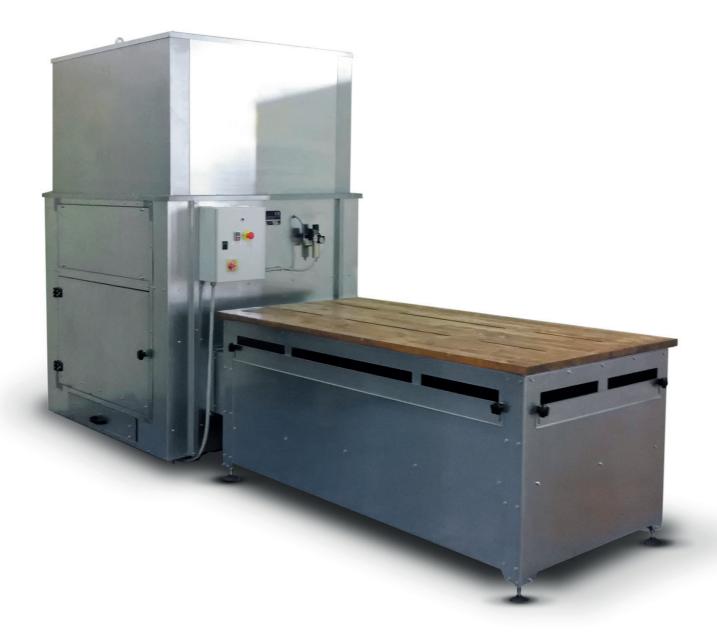

## CC 2000 dust aspiration table

Air cleaner used to vacuum up marble, granite, and stone dust caused by dry sanding on a table. The dust is continuously vacuumed up through a series of slots situated on the work table and along its perimeter, removing particles from the work environment, and preventing ingestion by workers. The air is continuously vacuumed, filtered, and then returned cleaned into the environment.

|                 |               |                        |                                     |                    |                          | _       |
|-----------------|---------------|------------------------|-------------------------------------|--------------------|--------------------------|---------|
| INSTALLED POWER | POWER SUPPLY  | SUCKED AIR<br>QUANTITY | FILTERS                             | FILTERS SIZE       | OVERALL<br>DIMENSIONS    | WEIGHT  |
| 3 Kw            | 400 V - 50 Hz | 9000 m3/h              | 9 teflon<br>polyester<br>cartridges | 326 mm<br>L 600 mm | 3800 x 1320<br>x 2400 mm | 600 kg. |