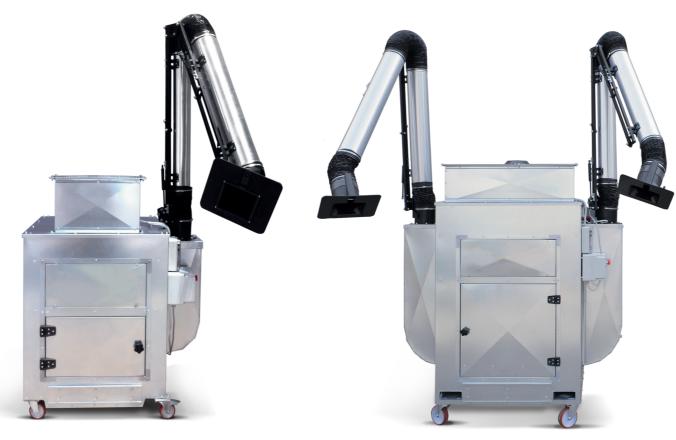

## MONOCUBO and BICUBO mobile dust aspiration machines

Dust is vacuumed up at the point of rising by a small hood situated on a long arm, avoiding its spreading into the work environment, and preventing ingestion by workers. The air is continuously vacuumed, filtered, and then returned cleaned into environment.

|  | MODEL    | INSTALLED<br>POWER | POWER SUPPLY  | SUCKED AIR<br>QUANTITY | FILTERS-TEFLON<br>POLYESTER<br>CARTRIDGES | FILTER SIZE         | OVERALL<br>DIMENSIONS    |
|--|----------|--------------------|---------------|------------------------|-------------------------------------------|---------------------|--------------------------|
|  | MONOCUBO | 2,2 kW             | 400 V - 50 Hz | 1900 m3/h              | N. 4                                      | ø 326 MM<br>L300 mm | 900 x 1100 x<br>1500 mm  |
|  | BICUBO   | 3 kW               | 400 V - 50 Hz | 3800 m3/h              | N. 4                                      | ø 326 MM<br>L600 mm | 1300 x 1300 x<br>2100 mm |